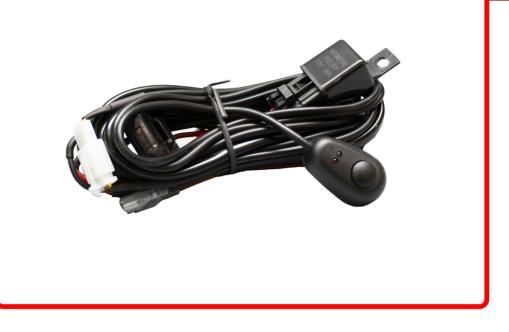

## SKU # RS2OHC

Categories LED Light Bars

Part # 1006625 Description 12-Volt 2-Output Wire Harness with Switch for cubes, spots, and other Auxiliary lights

Chip Type

Product Information

12-Volt 2-Output Wire Harness with Switch for cubes, spots, and other Auxiliary lights