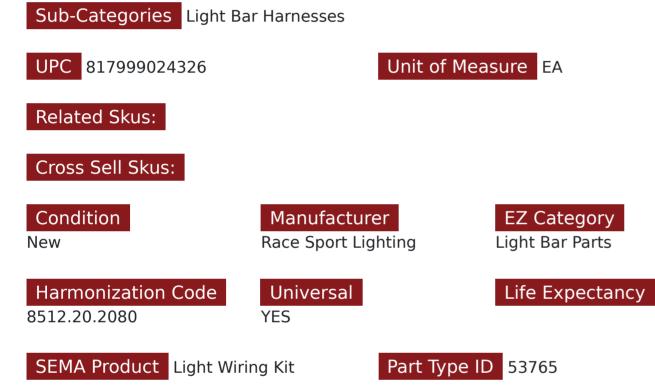

## SKU # RS2OHC

Categories LED Light Bars

Part # 1006625 Description 12-Volt 2-Output Wire Harness with Switch for cubes, spots, and other Auxiliary lights

Chip Type

Product Information

12-Volt 2-Output Wire Harness with Switch for cubes, spots, and other Auxiliary lights

#### Kelvin (ColorTemperature)

Reverse Polarity

Light Wiring Kit

Wattage

N/A

### Universal or Vehicle Specific

Current Draw

LUX

Universal

Operating Voltage

IP Rating

Prop 65 WARNING: This product can expose you to chemicals, which are known to the State of California to cause cancer and birth defects or other reproductive harm. For more information go to www.P65Warnings.ca.gov